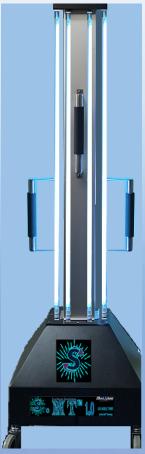

## **UVGI MOBILE TOWER**

Surface-Safe™ Technology

Dimensions (per unit): 60"Hx 20"Wx 20"D Power (per unit): 120V. 15 Amp.

Eight (8) High-Intensity
UVC Germicidal Lamps

Easy to maneuver handles at different heights. Total Four (4).

- Each unit has the following features:
  - One (1) illuminated push-type Switch
  - One (1) Timer Switch (60 mins.)
  - One (1) Selector Switch
  - Independent power protection per lamp.
  - Remote Control

■ 20 Ft Retractable power-cord

Four (4) 4" caster wheels w / lock

Tested to show >99.9999% reduction of Clostridium difficile, VRE & MRSA

THE STATE OF THE S

Disinfect High-Touch Areas that may lead to HAI