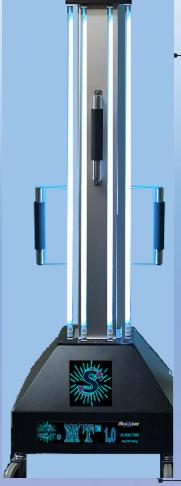

## **UVGI MOBILE TOWER**

Surface-Safe™ Technology

Dimensions (per unit): 60"Hx 20"Wx 20"D Power (per unit): 120V. 15 Amp.

Eight (8) High-Intensity
UVC Germicidal Lamps

Easy to maneuver handles at different heights. Total Four (4).

- Each unit has the following features:
  - One (1) illuminated push-type Switch
  - One (1) Timer Switch (60 mins.)
  - One (1) Selector Switch
  - Independent power protection per lamp.
  - Remote Control

■ 20 Ft Retractable power-cord

Four (4) 4" caster wheels w / lock

Tested to show >99.9999% reduction of Clostridium difficile, VRE & MRSA

THE STATE OF THE S

Disinfect High-Touch Areas that may lead to HAI