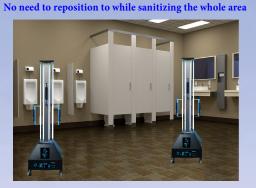

UVC germicidal light is effective at disrupting the cellular membrane of the microorganism causing irreparable damage to the DNA resulting in the sterilization of the microorganism.

Traditional disinfection systems are effective but require multiple positioning within a space to lessen the chances of "shadow area" which block the sterilizing ability of the UVC light. In doing so, time and resources are spent repositioning the system around and in some cases preparing the area for additional treatment.

NOT needed with the S-MT System!

Minutes to 99.9999 disinfection for Clostridium difficile in a 12' x 12' Area

SanUVAire Surface-Safe  $^{\text{TM}}$  S-MT 1.0 Mobile UV Disinfection Tower disinfect the area in 10 minutes.