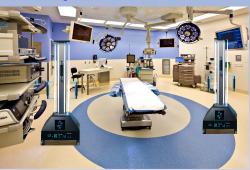

■ 20 Ft Retractable power-cord

Four (4) 4" caster wheels w / lock

Tested to show >99.9999% reduction of Clostridium difficile, VRE & MRSA

THE STATE OF THE S

Disinfect High-Touch Areas that may lead to HAI